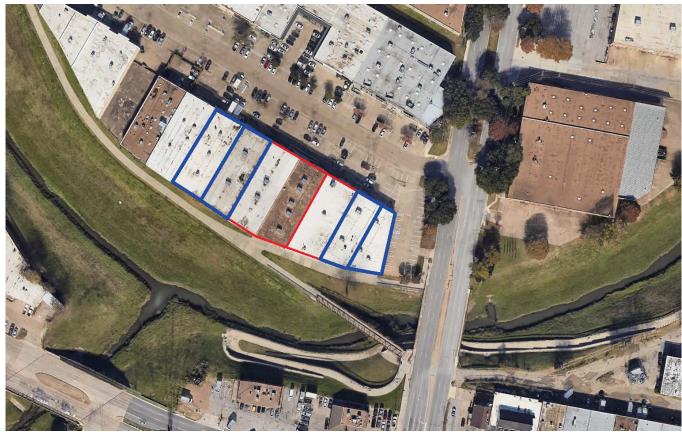

## Site Map

| Suite                   | SF     | Tenant                 |  |
|-------------------------|--------|------------------------|--|
| 1231 Wycliff, Suite 100 | 6,180  | VACANT                 |  |
| 1231 Wycliff, Suite 200 | 7,164  | VACANT                 |  |
| 1231 Wycliff, Suite 300 | 10,005 | Norcostco              |  |
| 2223 - 2229 Monitor     | 19,650 | Dallas Auction Gallery |  |
| 2235 Monitor            | 9,930  | VACANT                 |  |
| 2241 Monitor            | 9,682  | VACANT                 |  |