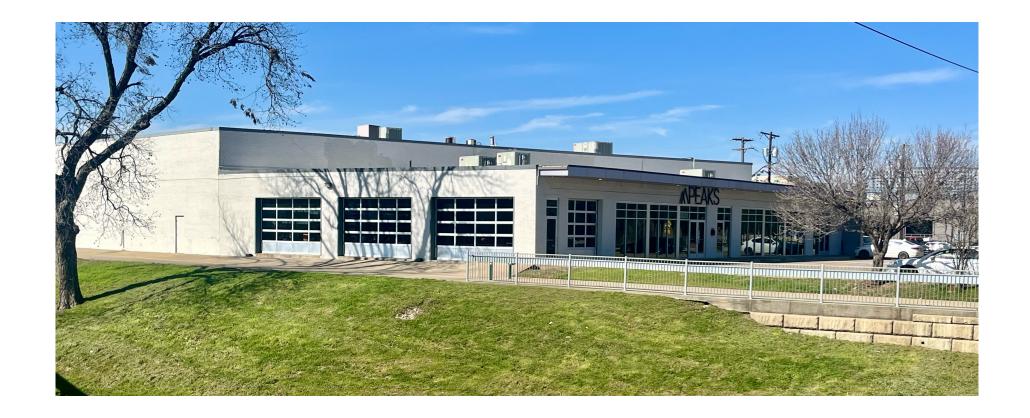

## 1231 Wycliff Avenue

DALLAS, TEXAS 75207

1231 Wycliff Avenue, located at the corner of Irving Blvd and Sylvan Avenue sitting on The Strand trail system in Dallas, Texas, is a 62,611 SF center serving the Dallas Design District, Market Center and Medical District.

The center offers great access and visibility, high ceilings, ample surface parking and is positioned in the fast growing area of The Design District.

62,611

2/1000 SF

14,844 VPD

12,485 VPD

|                          | 1 MILE    | 3 MILES      | 5 MILES   |
|--------------------------|-----------|--------------|-----------|
| Estimated Population     | 8,712     | 148,625      | 355,563   |
| Average Household Income | \$76,247  | \$107,355    | \$104,624 |
| Total Housing Units      | 863       | 69,246       | 144,175   |
| Median Home Value        | \$184,227 | \$380,560    | \$389,834 |
|                          |           | ~./ <b>.</b> |           |