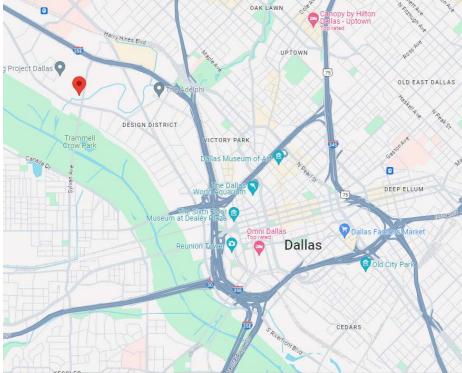

## 1231 Wycliff Avenue

DALLAS, TEXAS 75207

1231 Wycliff Avenue, located at the corner of Irving Blvd and Sylvan Avenue sitting on The Strand trail system in Dallas, Texas, is a 62,611 SF center serving the Dallas Design District, Market Center and Medical District.