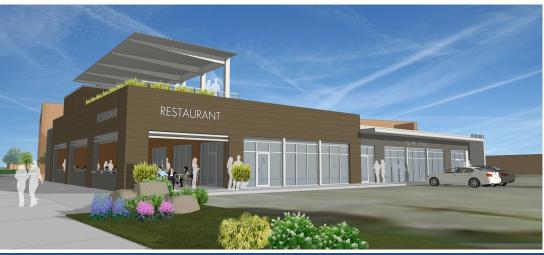

The center offers great access and visibility, high ceilings, ample surface parking and is positioned in the fast growing area of The Design District.

62,611

2/1000 SF

14,844 VPD

12,485 VPD

|                          | 1 MILE    | 3 MILES      | 5 MILES   |
|--------------------------|-----------|--------------|-----------|
| Estimated Population     | 8,712     | 148,625      | 355,563   |
| Average Household Income | \$76,247  | \$107,355    | \$104,624 |
| Total Housing Units      | 863       | 69,246       | 144,175   |
| Median Home Value        | \$184,227 | \$380,560    | \$389,834 |
|                          |           | ~./ <b>.</b> |           |